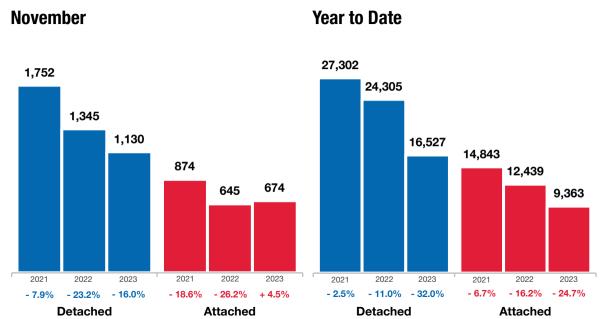

| New Listings | Detached | Year-Over-Year<br>Change | Attached | Year-Over-Year<br>Change |
|--------------|----------|--------------------------|----------|--------------------------|
| Dec-2022     | 856      | -33.2%                   | 451      | -36.8%                   |
| Jan-2023     | 1,416    | -24.4%                   | 808      | -25.0%                   |
| Feb-2023     | 1,334    | -33.1%                   | 734      | -35.6%                   |
| Mar-2023     | 1,593    | -38.0%                   | 870      | -31.4%                   |
| Apr-2023     | 1,464    | -44.0%                   | 763      | -39.5%                   |
| May-2023     | 1,681    | -37.3%                   | 988      | -29.8%                   |
| Jun-2023     | 1,823    | -36.3%                   | 941      | -34.0%                   |
| Jul-2023     | 1,593    | -35.6%                   | 892      | -33.7%                   |
| Aug-2023     | 1,564    | -28.2%                   | 953      | -11.4%                   |
| Sep-2023     | 1,482    | -24.1%                   | 854      | -11.8%                   |
| Oct-2023     | 1,447    | -17.7%                   | 886      | +7.1%                    |
| Nov-2023     | 1,130    | -16.0%                   | 674      | +4.5%                    |
| 12-Month Avg | 1,449    | -32.1%                   | 818      | -25.4%                   |